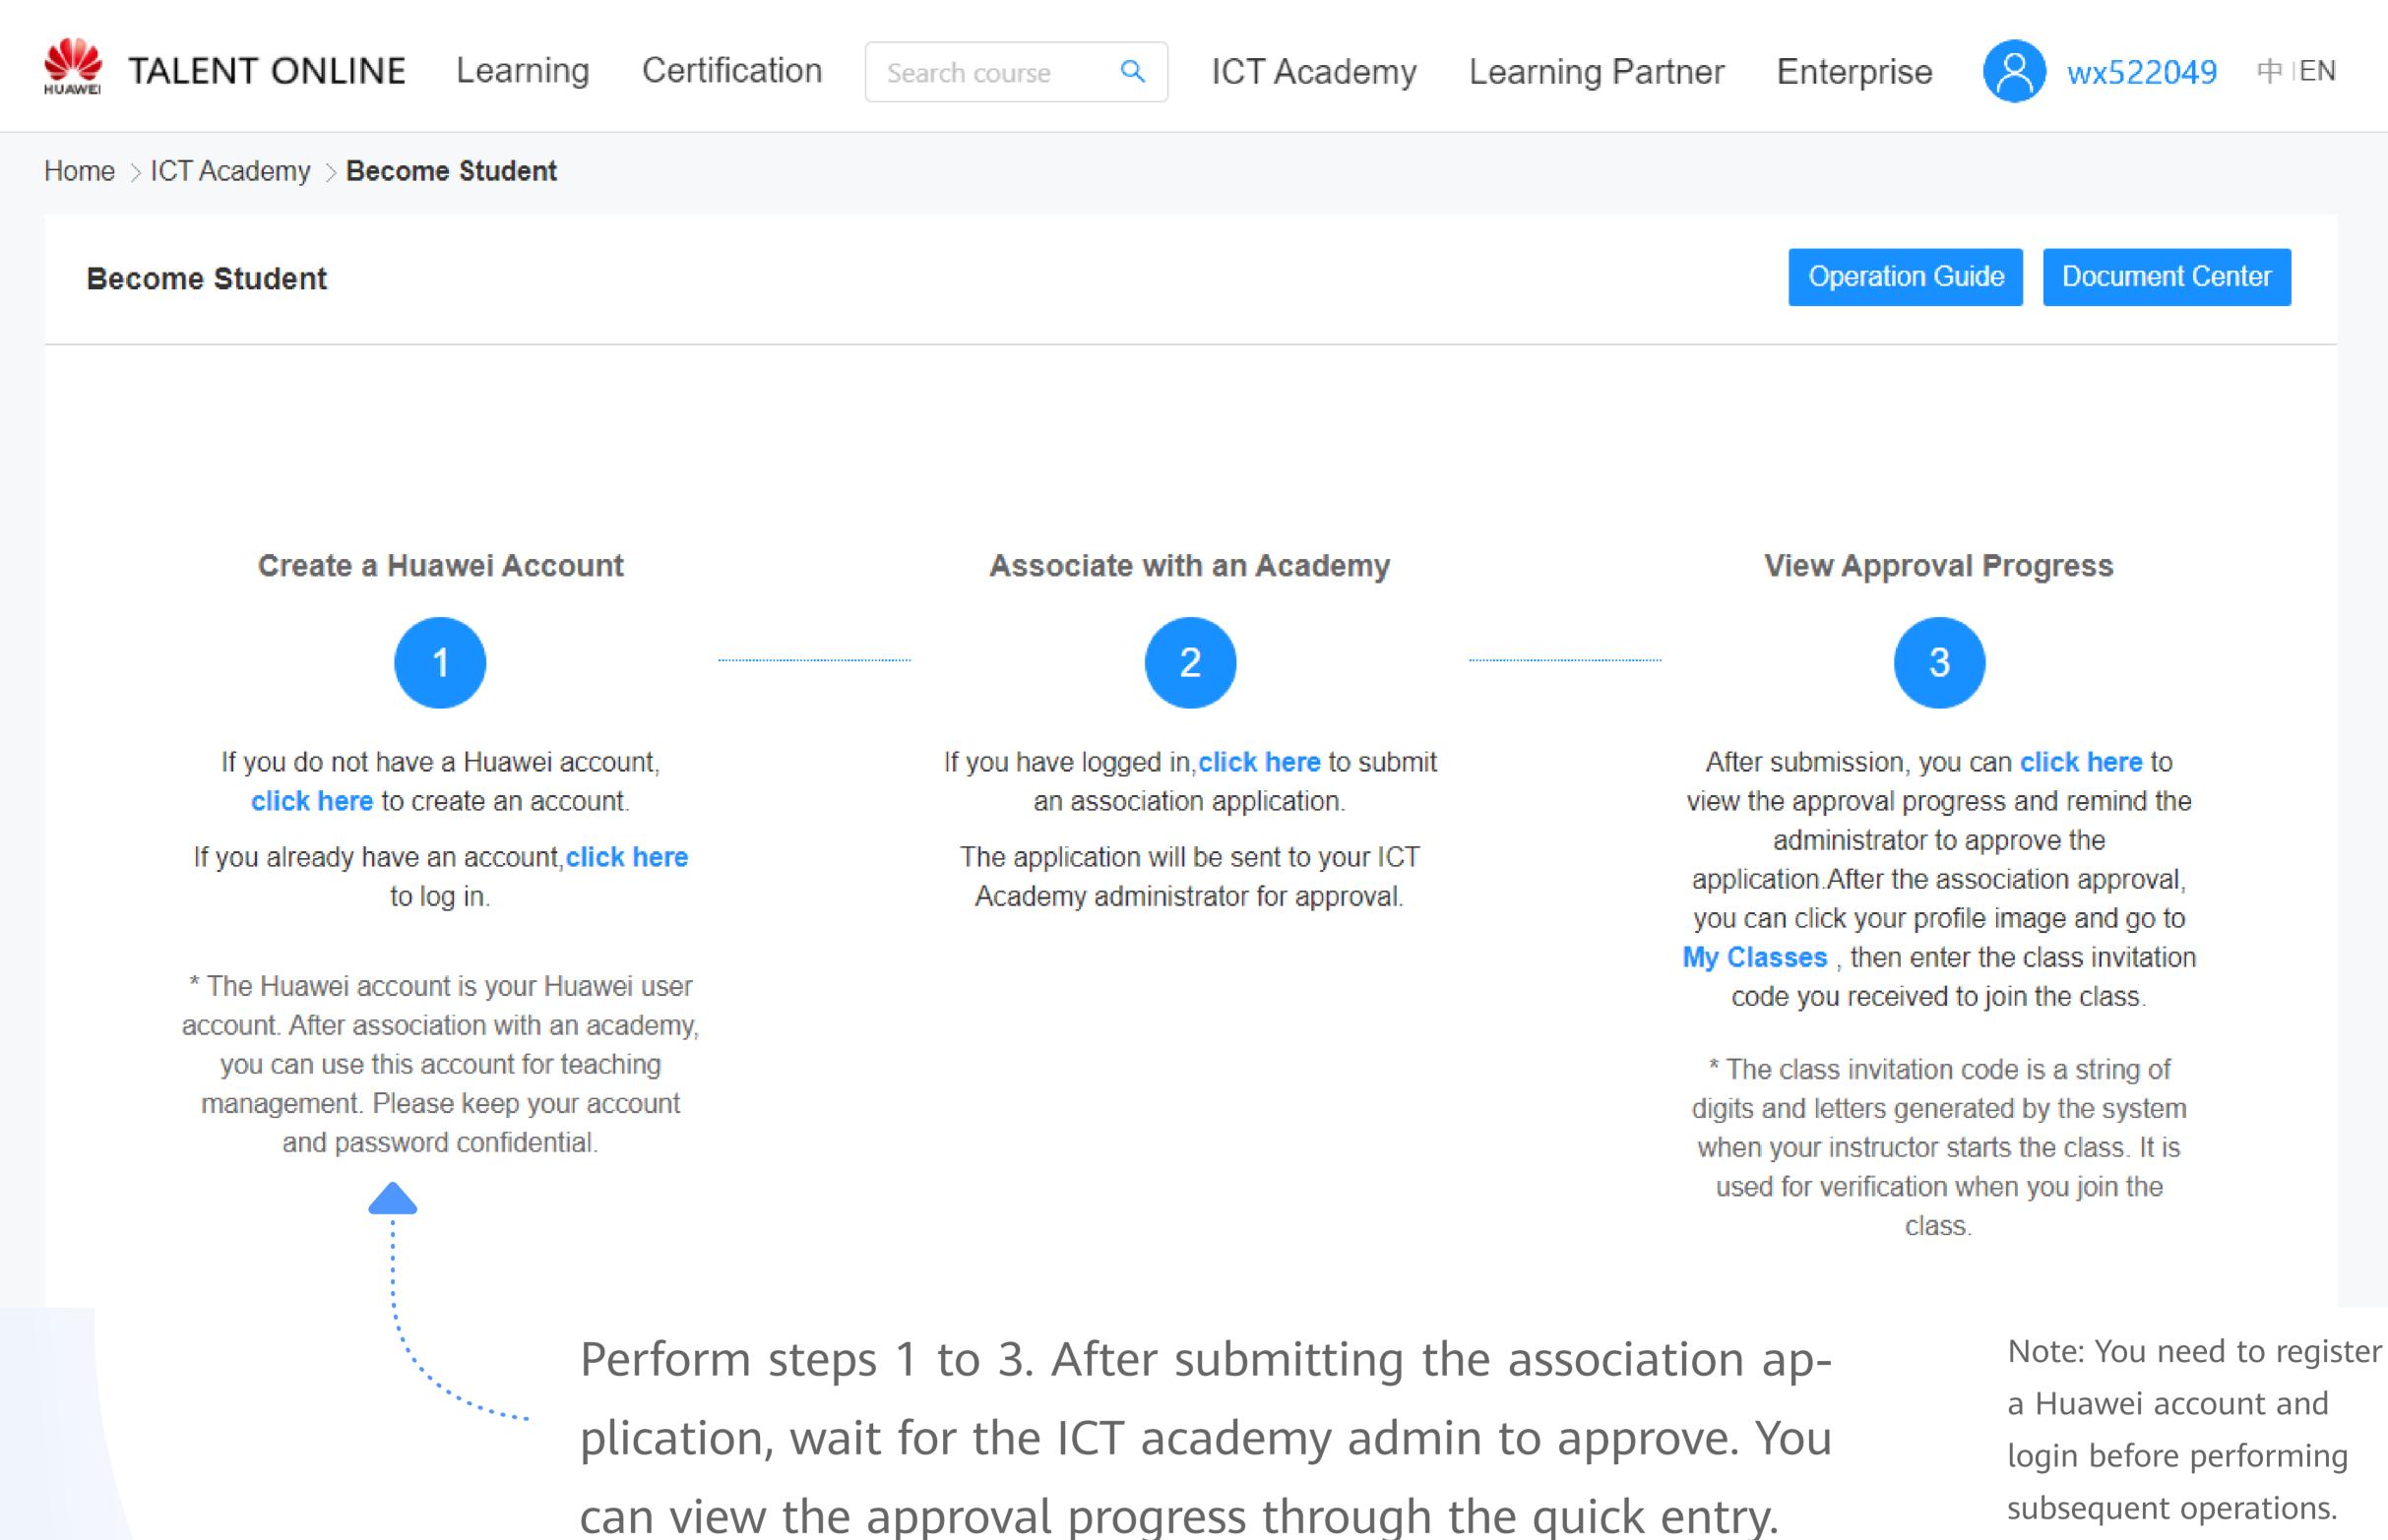

## 2 Become a Student

. Talent online

5 Associate to ICT Academy

Basic Certification Info

My Interest Label

Home > User Center > My Information

information page.

During the review process,

24 hours on the personal

you can urge approval every

academy administrator. To retract the application or select another academy, please click the button to retract the application. If you want to disassociate your role, please click the

button Disassociate. After

The association application

has been submitted but has

not been approved by the

disassociating, you will lose all permissions of the role. If you want to associate with an ICT Academy again, log in again and click the association button to select