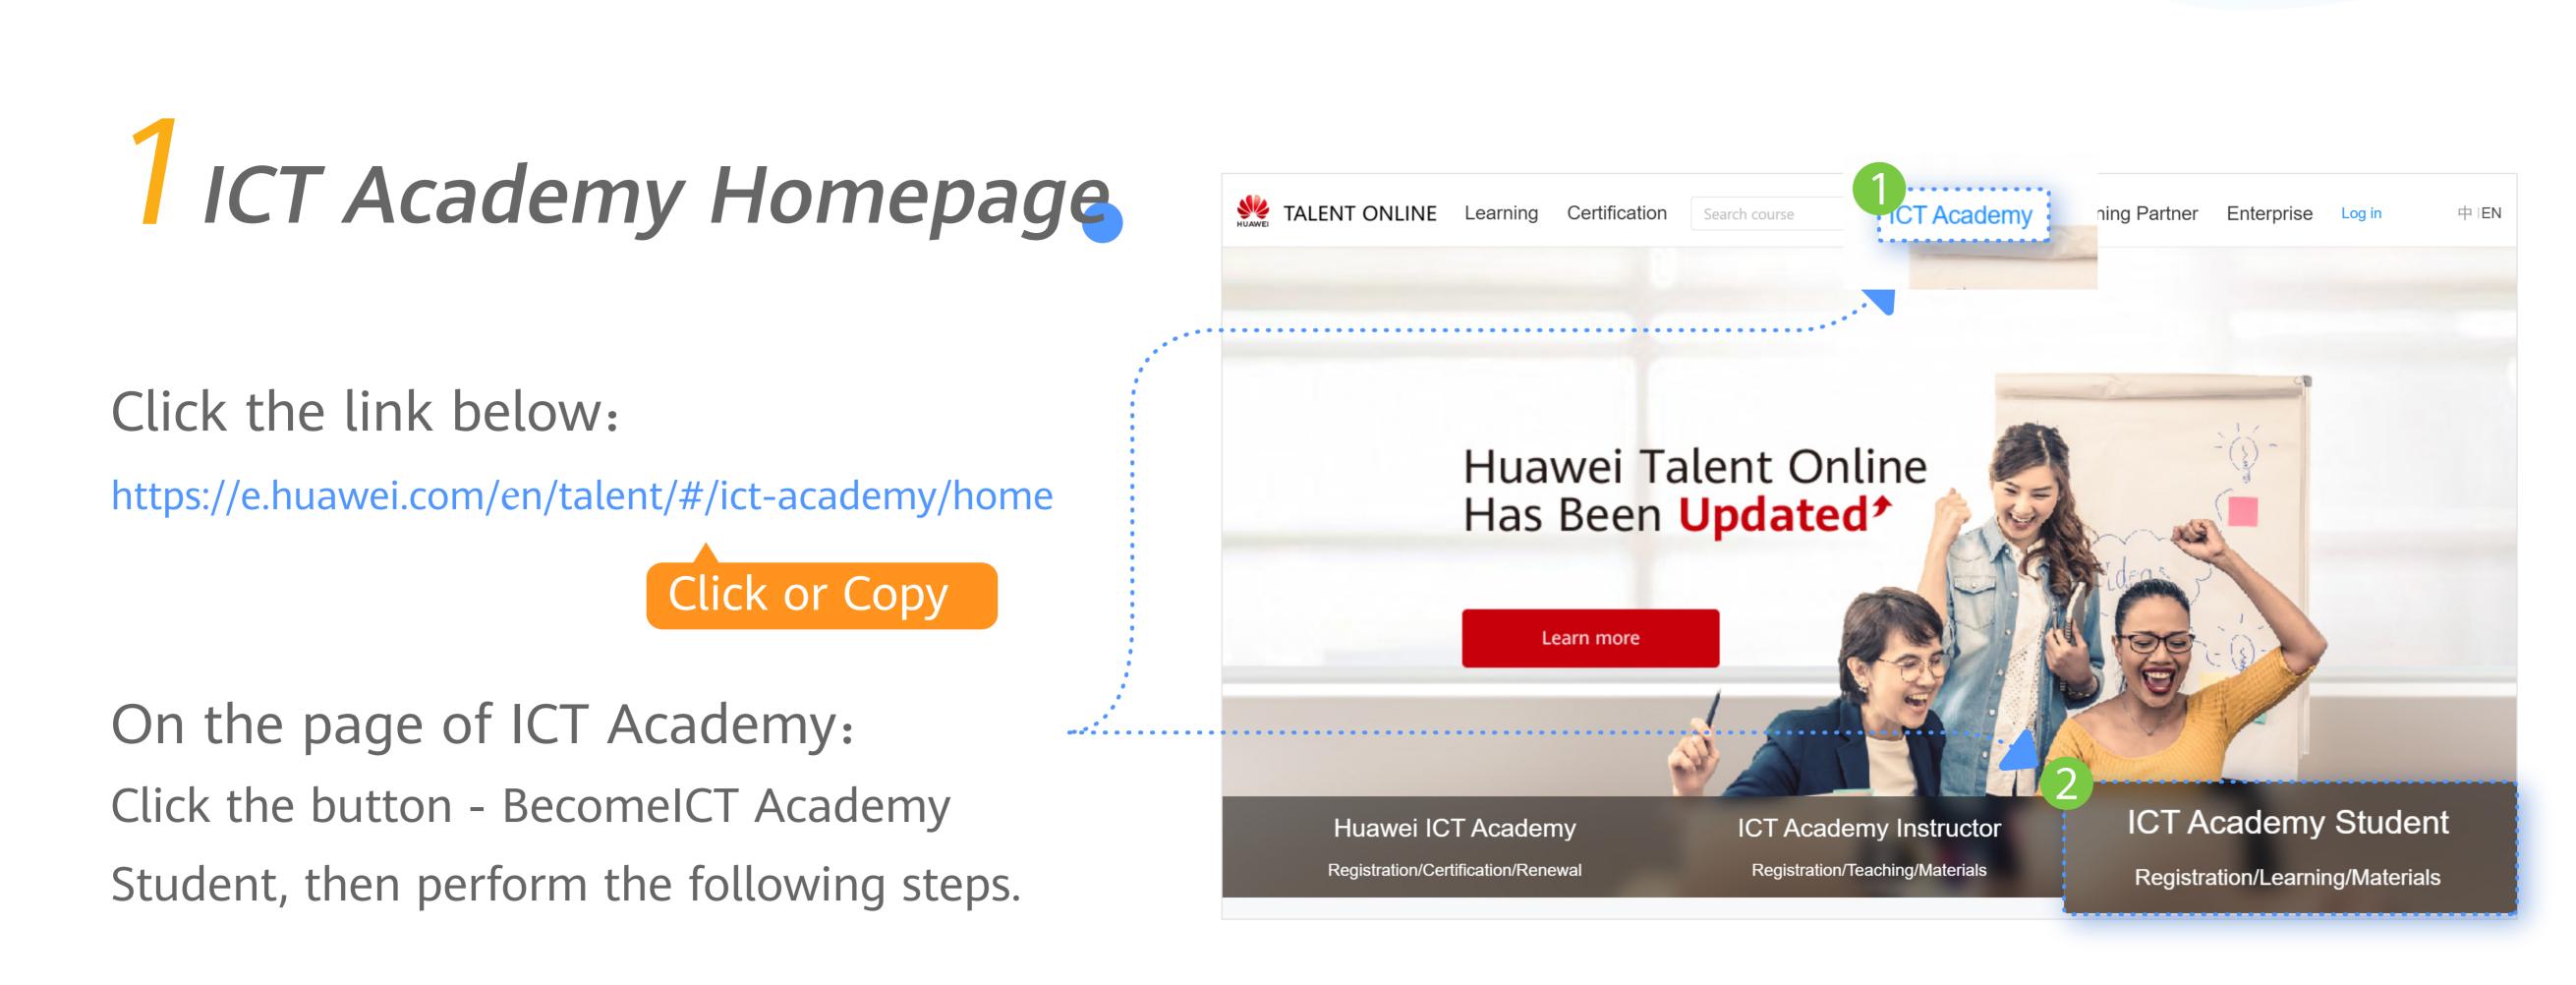

## Register & Learn-Huawei ICT Academy Student Operation Guide



## 2 Become a Student

. Talent online



5 Associate to ICT Academy



Basic Certification Info

My Interest Label



Home > User Center > My Information

information page.

During the review process,

24 hours on the personal

you can urge approval every



academy administrator. To retract the application or select another academy, please click the button to retract the application. If you want to disassociate your role, please click the

button Disassociate. After

The association application

has been submitted but has

not been approved by the

disassociating, you will lose all permissions of the role. If you want to associate with an ICT Academy again, log in again and click the association button to select

## TALENT ONLINE Learning Certification O ICT Academy Learning Partner En