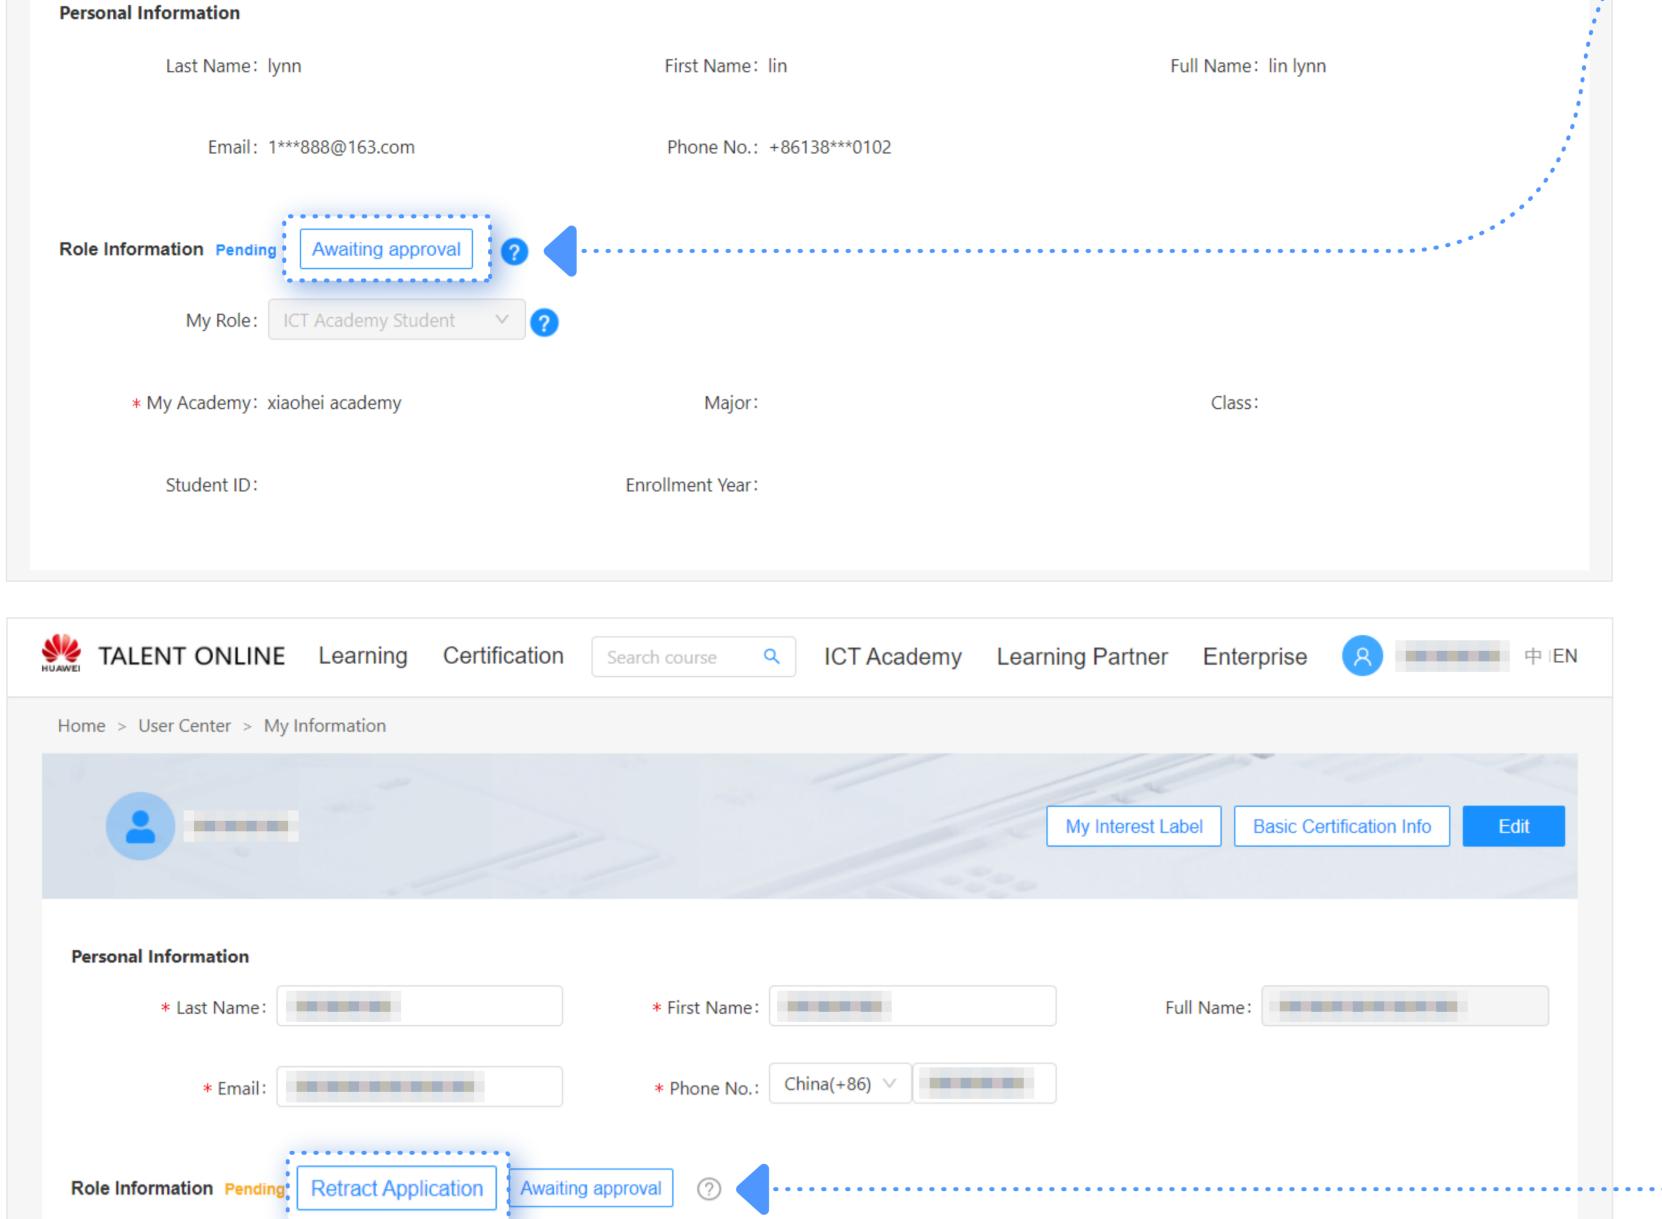

24 hours on the personal

you can urge approval every

academy administrator. To retract the application or select another academy, please click the button to retract the application. If you want to disassociate your role, please click the

button Disassociate. After

The association application

has been submitted but has

not been approved by the

disassociating, you will lose all permissions of the role. If you want to associate with an ICT Academy again, log in again and click the association button to select