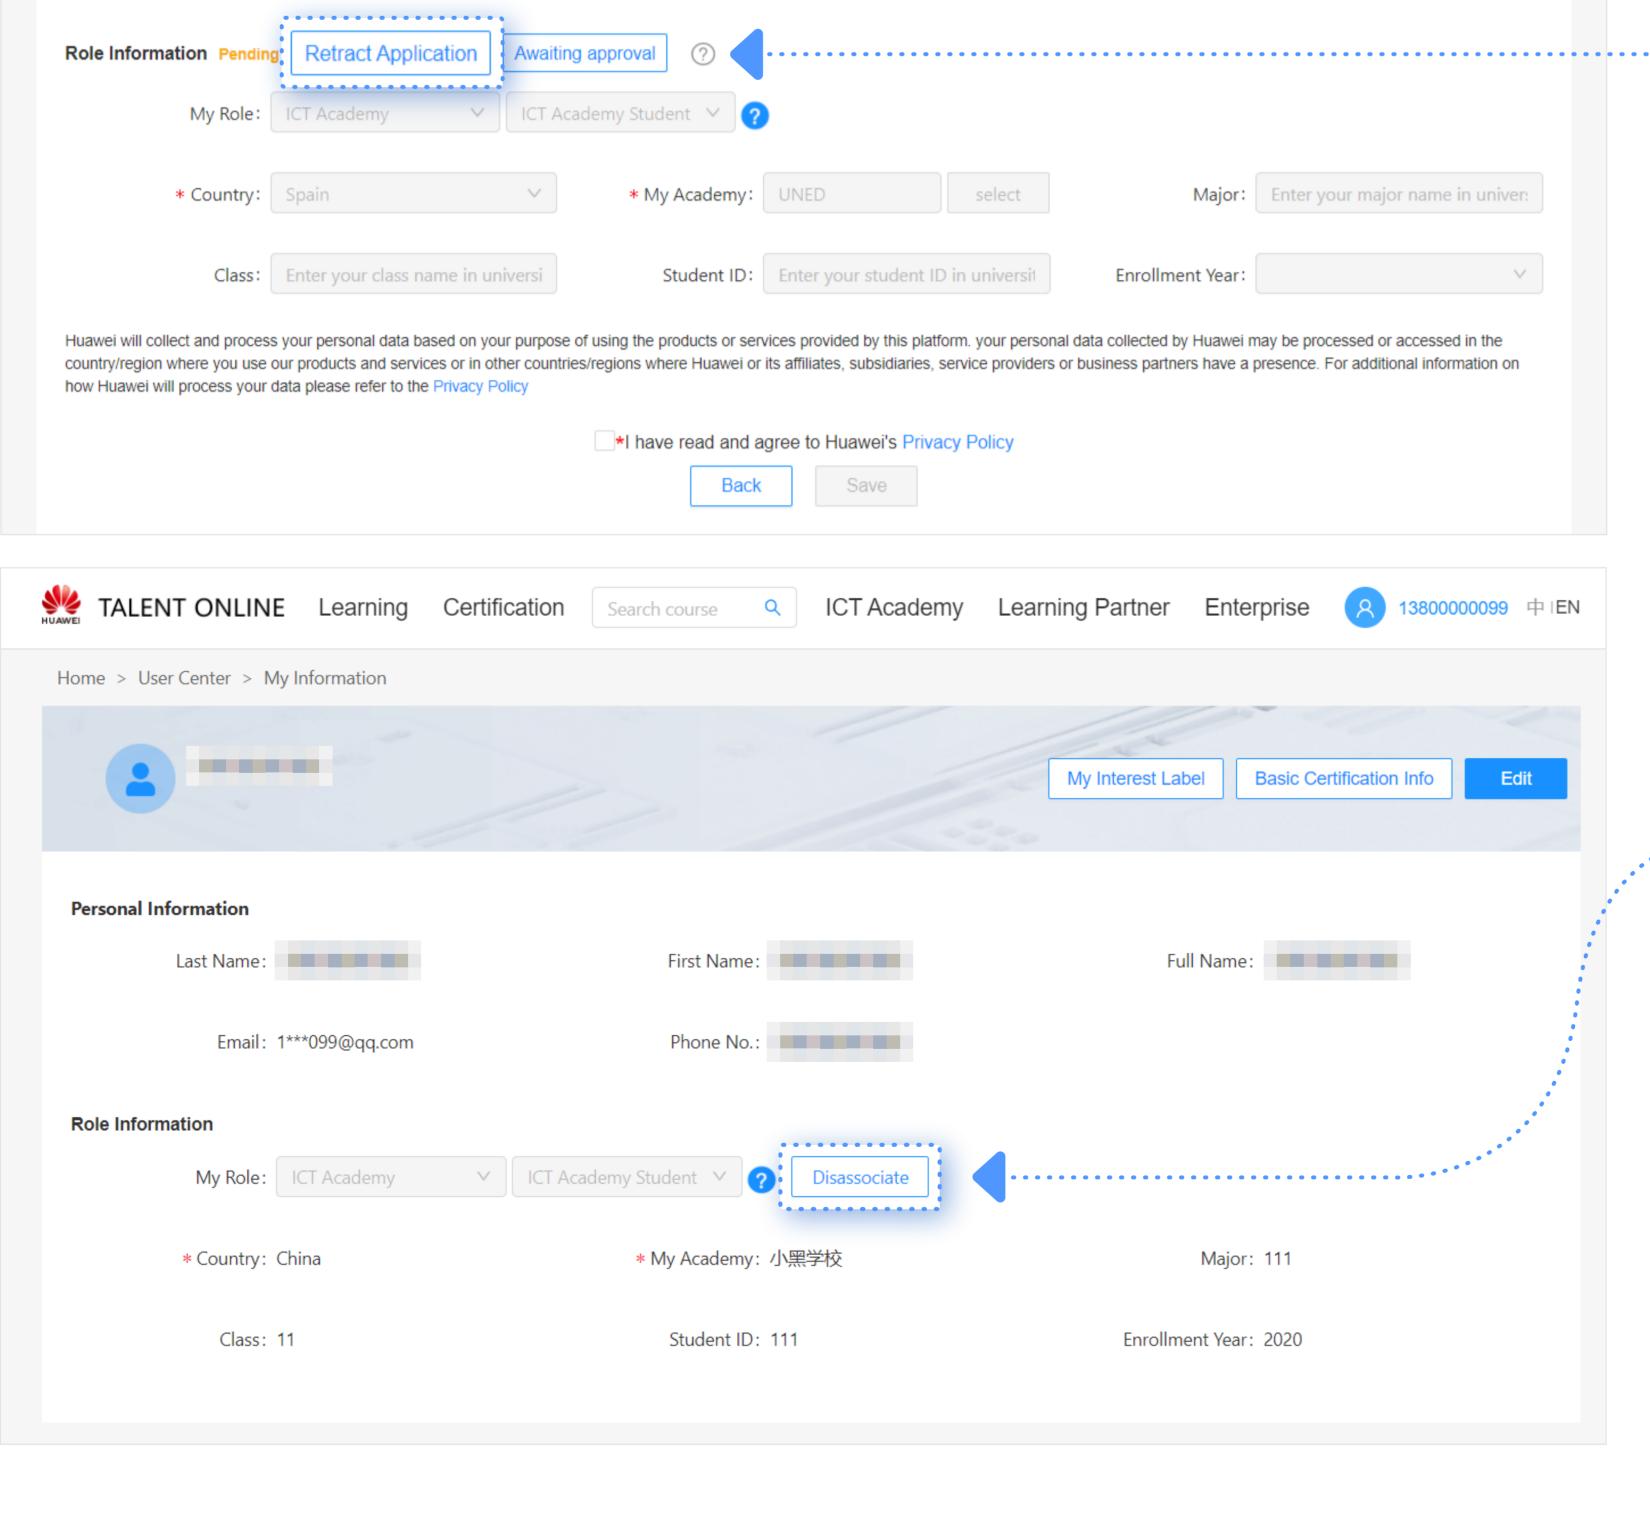

## 2 Become a Student

. Talent online

5 Associate to ICT Academy

Basic Certification Info

My Interest Label

Home > User Center > My Information

information page.

During the review process,

24 hours on the personal

you can urge approval every

academy administrator. To retract the application or select another academy, please click the button to retract the application. If you want to disassociate your role, please click the

button Disassociate. After

The association application

has been submitted but has

not been approved by the

disassociating, you will lose all permissions of the role. If you want to associate with an ICT Academy again, log in again and click the association button to select