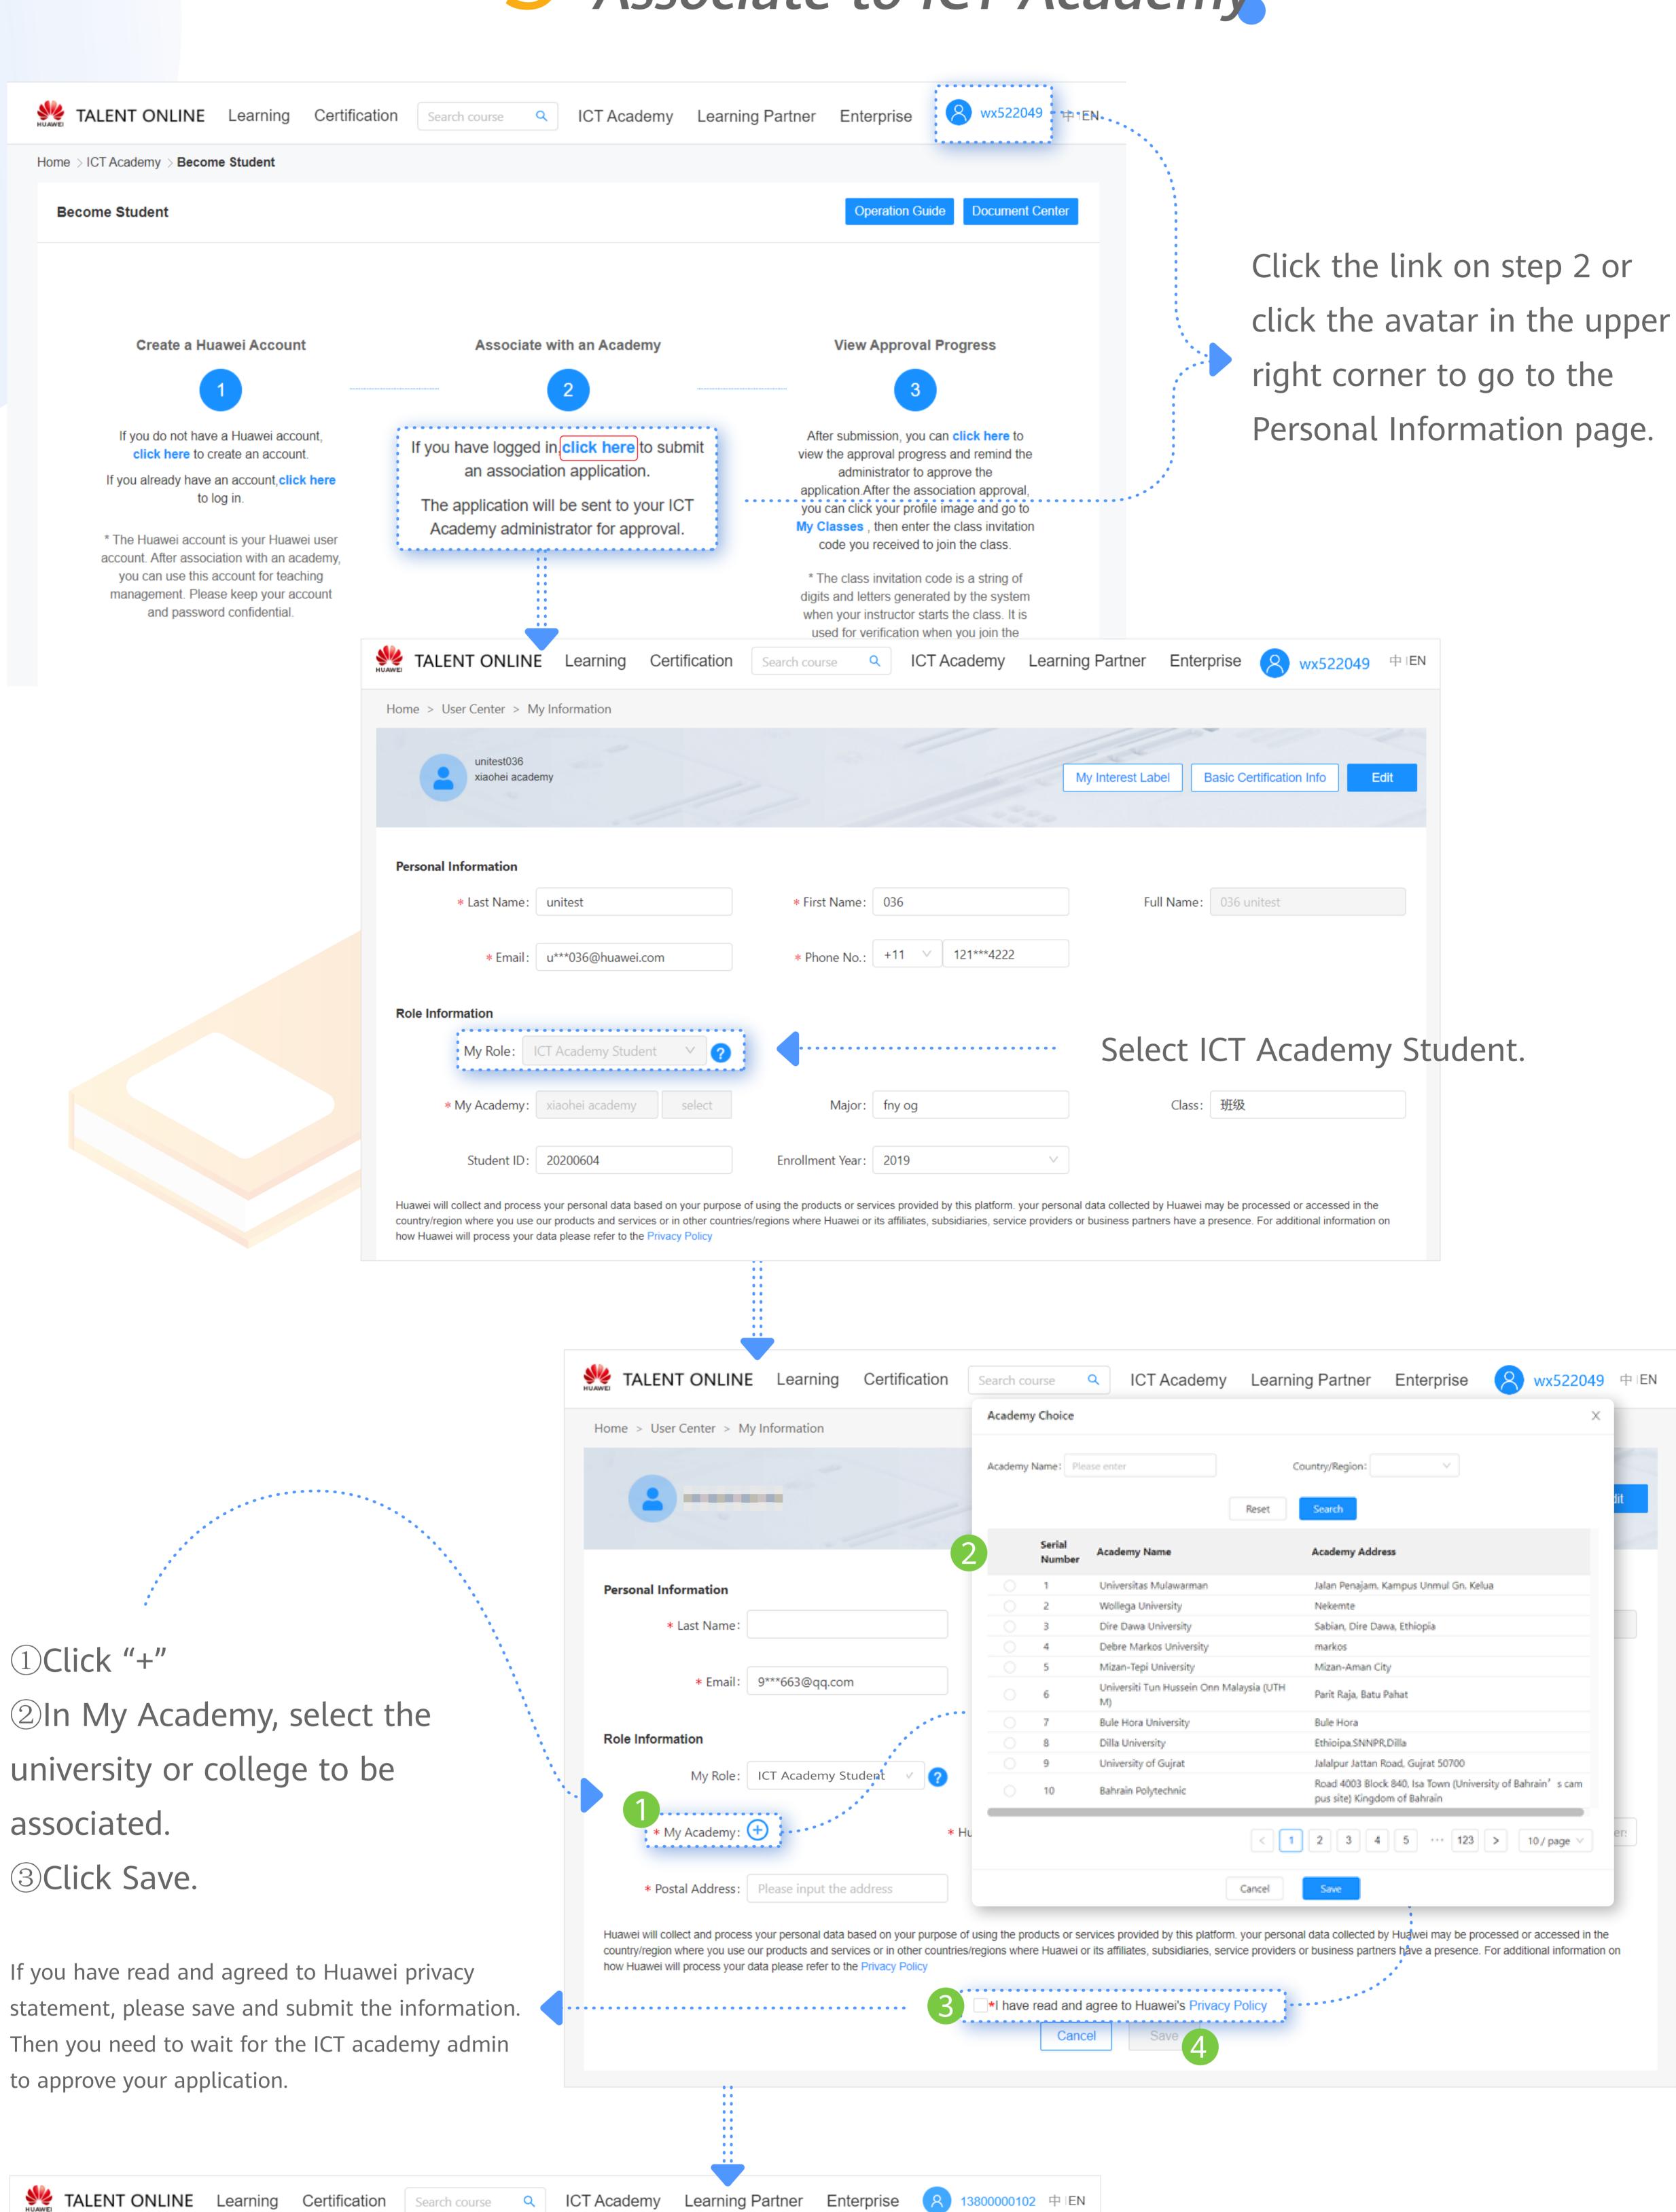

## 2 Become a Student

. Talent online

5 Associate to ICT Academy

Basic Certification Info

My Interest Label

Home > User Center > My Information

information page.

During the review process,

24 hours on the personal

you can urge approval every

academy administrator. To retract the application or select another academy, please click the button to retract the application. If you want to disassociate your role, please click the

button Disassociate. After

The association application

has been submitted but has

not been approved by the

disassociating, you will lose all permissions of the role. If you want to associate with an ICT Academy again, log in again and click the association button to select